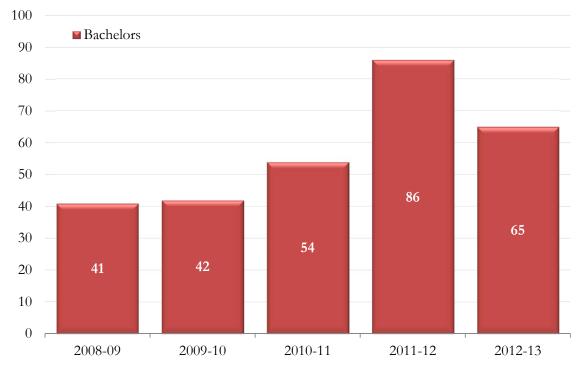

## College of Social Science and Public Policy Department of Social Sciences Interdisciplinary - International Affairs Degrees Awarded by Semester - Double Majors

CIP Code: 450901

|         |            | Bachelors | Masters | Doctorate | Total |
|---------|------------|-----------|---------|-----------|-------|
| 2008-09 | Summer '08 | 9         | 0       | 0         | 9     |
|         | Fall '08   | 15        | 0       | 0         | 15    |
|         | Spring '09 | 17        | 0       | 0         | 17    |
| 2008-09 | Total      | 41        | 0       | 0         | 41    |
| 2009-10 | Summer '09 | 2         | 0       | 0         | 2     |
|         | Fall '09   | 7         | 0       | 0         | 7     |
|         | Spring '10 | 33        | 0       | 0         | 33    |
| 2009-10 | Total      | 42        | 0       | 0         | 42    |
| 2010-11 | Summer '10 | 9         | 0       | 0         | 9     |
|         | Fall '10   | 12        | 0       | 0         | 12    |
|         | Spring '11 | 33        | 0       | 0         | 33    |
| 2010-11 | Total      | 54        | 0       | 0         | 54    |
| 2011-12 | Summer '11 | 14        | 0       | 0         | 14    |
|         | Fall '11   | 24        | 0       | 0         | 24    |
|         | Spring '12 | 48        | 0       | 0         | 48    |
| 2011-12 | Total      | 86        | 0       | 0         | 86    |
| 2012-13 | Summer '12 | 9         | 0       | 0         | 9     |
|         | Fall '12   | 11        | 0       | 0         | 11    |
|         | Spring '13 | 45        | 0       | 0         | 45    |
| 2012-13 | Total      | 65        | 0       | 0         | 65    |